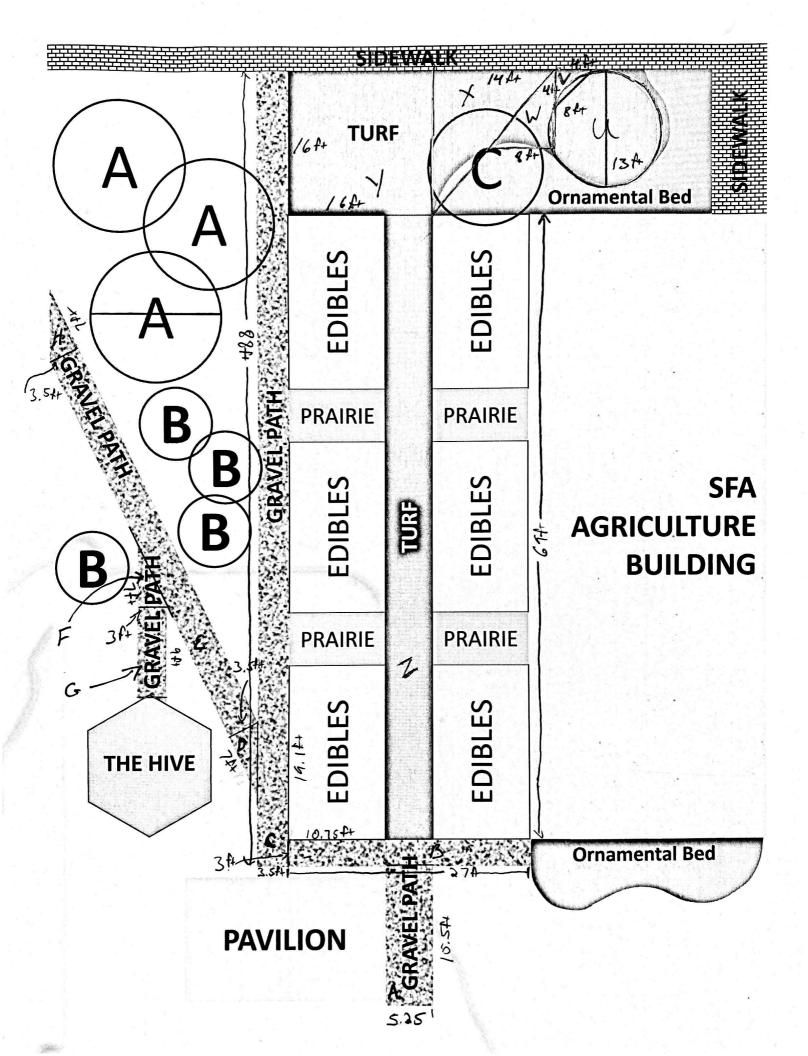

Problem Solving Key 2023 HLSR 1.) B page 13 TNLA Ch. 7 2)[D] pige 9 TNLA Ch.7 462 ft2 3.) Z S.25 ++ × 88 ++ = 25647 Y 16. f+ x 16 f+ = 2 24 fra X 121 f+ x 16 f+ = 68 ft a W & f+ × 8.5F+ = V 4 ft × 4 ft = 1642 UTI2= T(6.5++)2 = 132.64 1158.6A+

1158.64? 450ft°/p. Met = 2.57 -> 3 pellets [C]

4.) A pose 6 TNLA Ch. 7

Problem Solving Ky 2023 HLSR

S.)6x/0.75f+ x/9.1f+ = 1231.75f+ = 307.98phitsD 308 plants

6.) [A] pose 5 TNLA Ch. 7 = 81.375 fra 15.5 A+ x 5.25 F+ 7.) A = 81 ft<sup>2</sup> 27 f+x 3 f+ B - 308 A+2 88 f+ x 3.5 ft C = )4.5 f+? 3.5Ft 7f+ ×  $\mathcal{D}$ 161. ft2 3.5Ft 46ft x E 24.5ft 3.5A 7++ X F 33. 25 A+ 9 3,5f+ 9.5A+ × 6 24.5 F12 3.5ft 7ft × H 738 A+ 2 × (3in 1211/14) = 184. A+3

184713 2743/1gd3=6.8 yd3-77gd

8.) Closest answer is 13.5 fr? [] (Typo, should have been 14.5 ft) OMITTED 9.) [ Only divid nons shrub 10) B poul TNLA Ch. 7